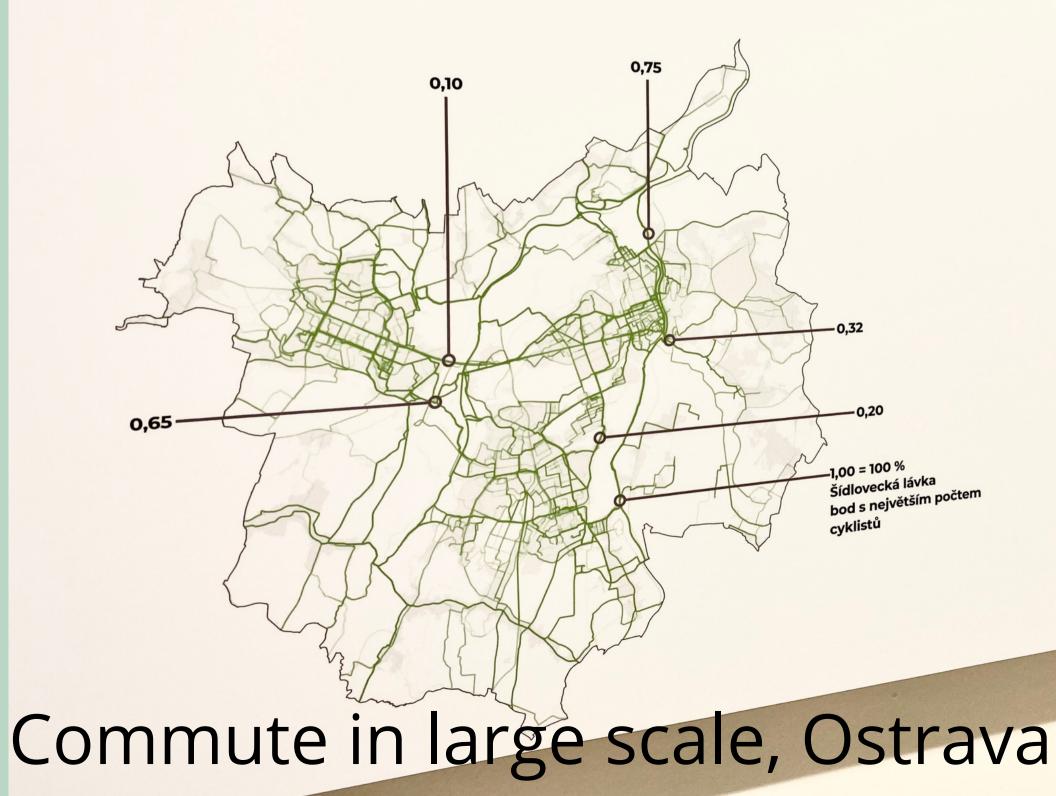

### Schéma cyklistických cest

Schéma ilustruje poměrné měsíční zatížení pozemních komunikací cyklisty. Reprezentativní skupinu každodenních cyklistů představují účastníci výzvy Do práce na kole 2020. K poměrnému porovnání zatížení ve vybraných úsecích byla využita maximální hodnota (1,0) zjištěná na cyklistické stezce u Šídlovecké lávky.