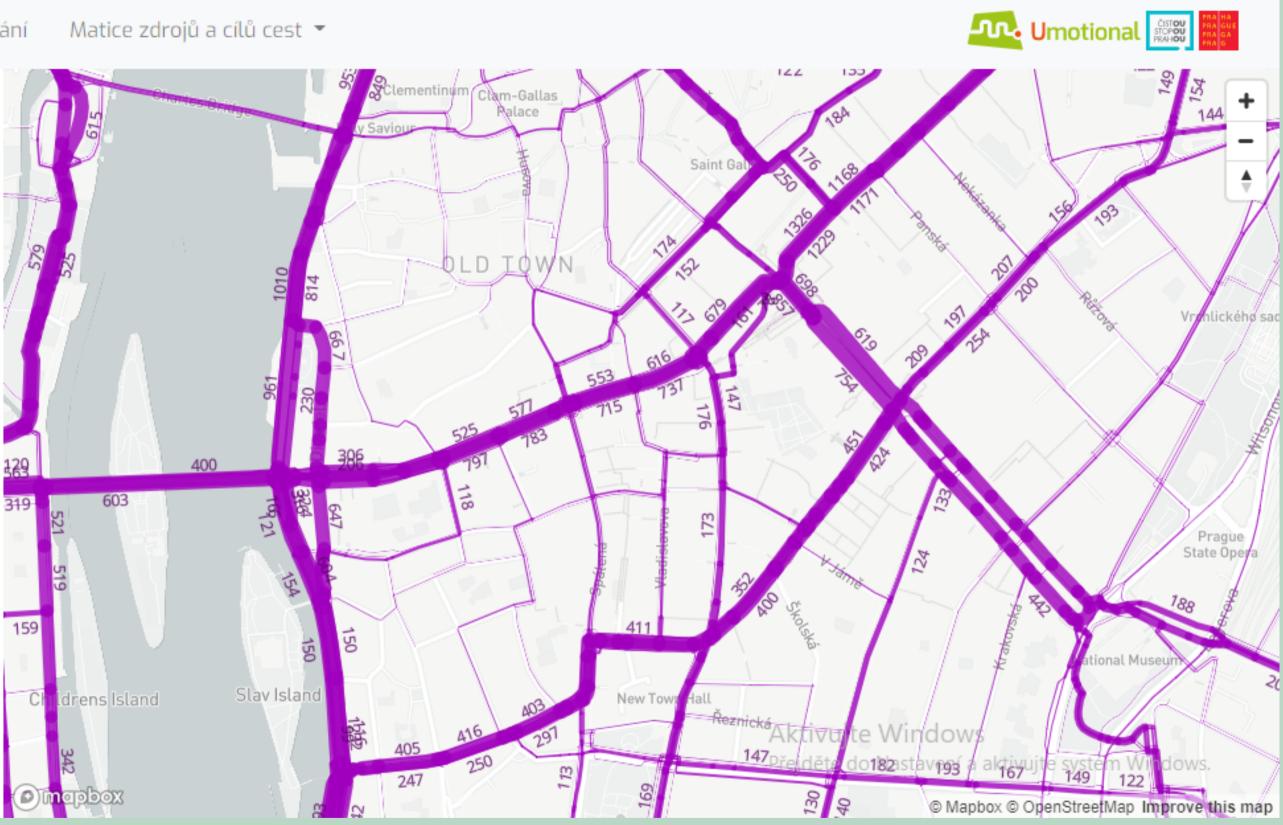

# BIG DATA FOR SMART CITY PLANNING

### STRAVA METRO

Home FAQ Apply

# Better cities for cyclists and pedestrians.

Apply for a Metro partnership