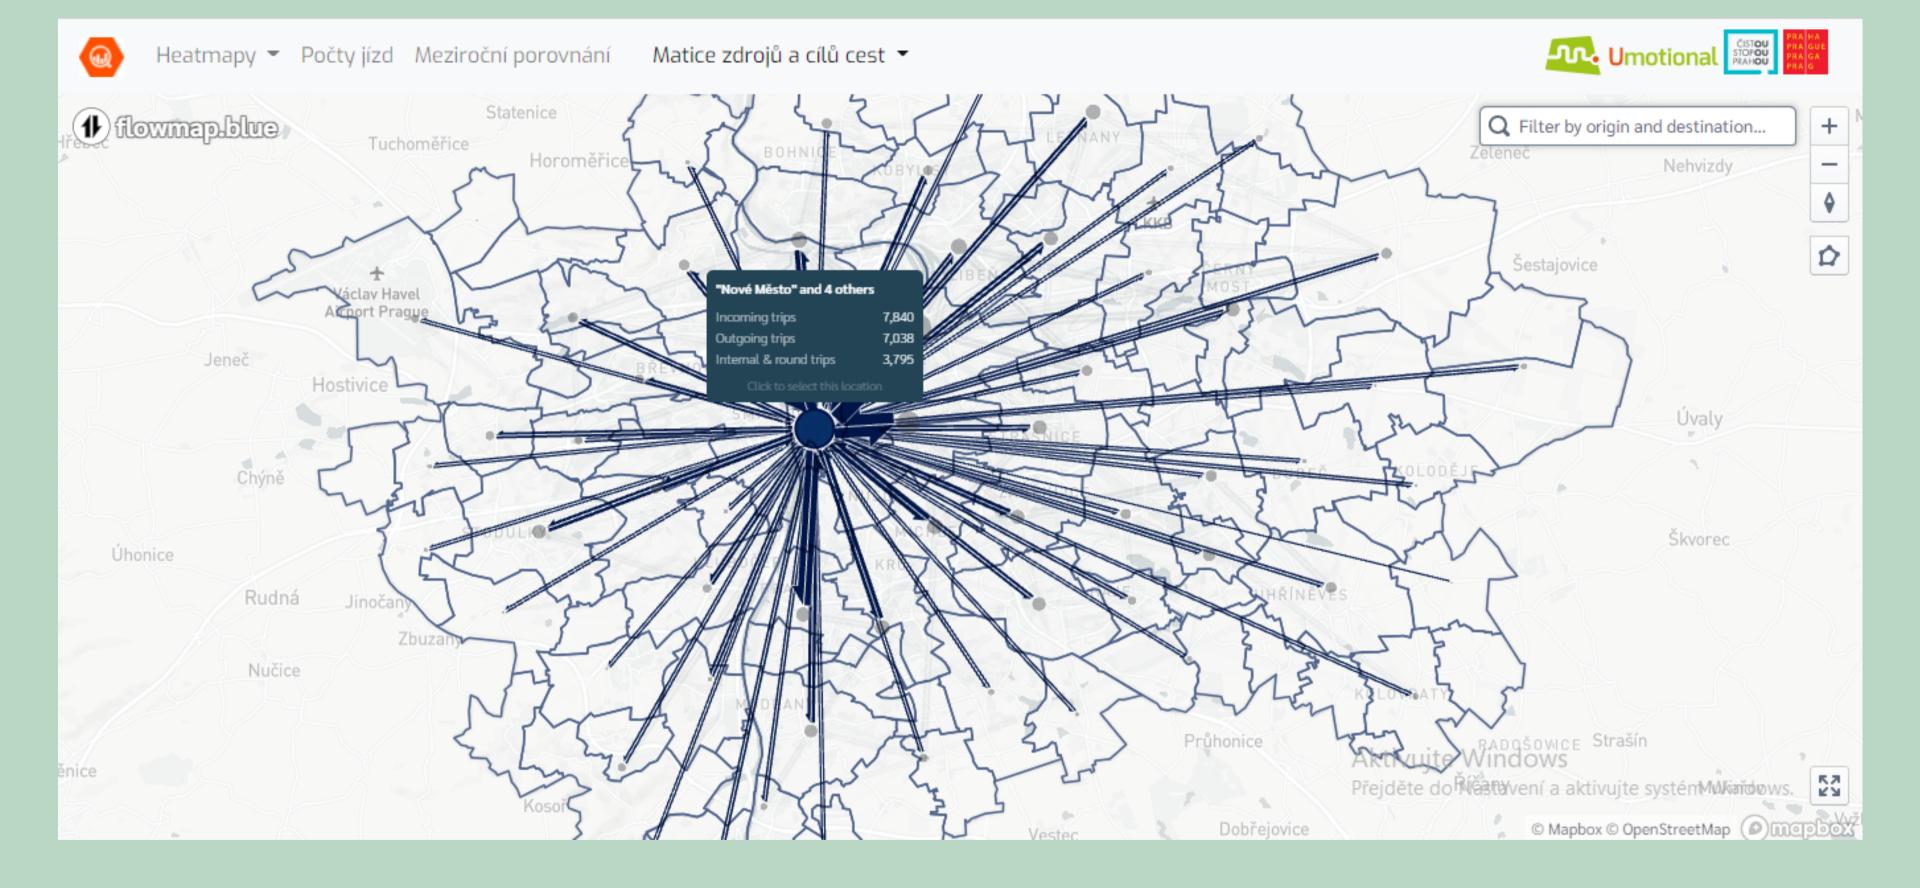

# BIG DATA FOR SMART CITY PLANNING

Heatmapy - Počty jízd Meziroční porovnání

### Density of commute, Prague

Orgin and destiny of commute, Prague