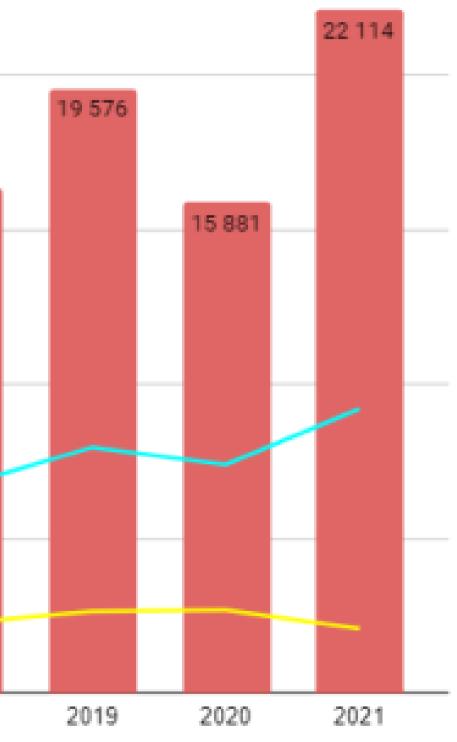

collecting data - data driven management, VGI able to gain money project

Cedr Pardubice

Jihlavský magistrát

Navláčil stavební firma

Eurosoftware Plzeň

| 25.000 |               |       |       | počet úč | počet účastníků 🗕 počet firen |        |        | 1 💻 počet týmů |  |
|--------|---------------|-------|-------|----------|-------------------------------|--------|--------|----------------|--|
| 25 000 |               |       |       |          |                               |        |        |                |  |
| 20 000 |               |       |       |          |                               |        |        |                |  |
| 15 000 |               |       |       |          |                               |        |        | 16 347         |  |
| 10 000 |               |       |       |          |                               | 10 800 | 12 883 |                |  |
| 5 000  |               |       | 3 890 | 5 768    | 7 280                         |        |        |                |  |
| 0      | 1 025<br>2011 | 2 536 | 2013  | 2014     | 2015                          | 2016   | 2017   | 2018           |  |

# FIND THE MOTIVATION TO BE A PART participants companies municipalities

| 25 000 |      |       |       |       | počet účastníků 🗕 počet firem |        |        | 🗕 počet týmů |  |
|--------|------|-------|-------|-------|-------------------------------|--------|--------|--------------|--|
| 25 000 |      |       |       |       |                               |        |        |              |  |
| 20 000 |      |       |       |       |                               |        |        |              |  |
| 15 000 |      |       |       |       |                               |        |        | 16 347       |  |
|        |      |       |       |       |                               |        | 12 883 |              |  |
| 10 000 |      |       |       |       |                               | 10 800 |        |              |  |
| 5 000  |      |       |       | 5 768 | 7 280                         |        |        |              |  |
|        |      | 2 536 | 3 890 |       |                               |        |        |              |  |
| 0      | 2011 | 2012  | 2013  | 2014  | 2015                          | 2016   | 2017   | 2018         |  |