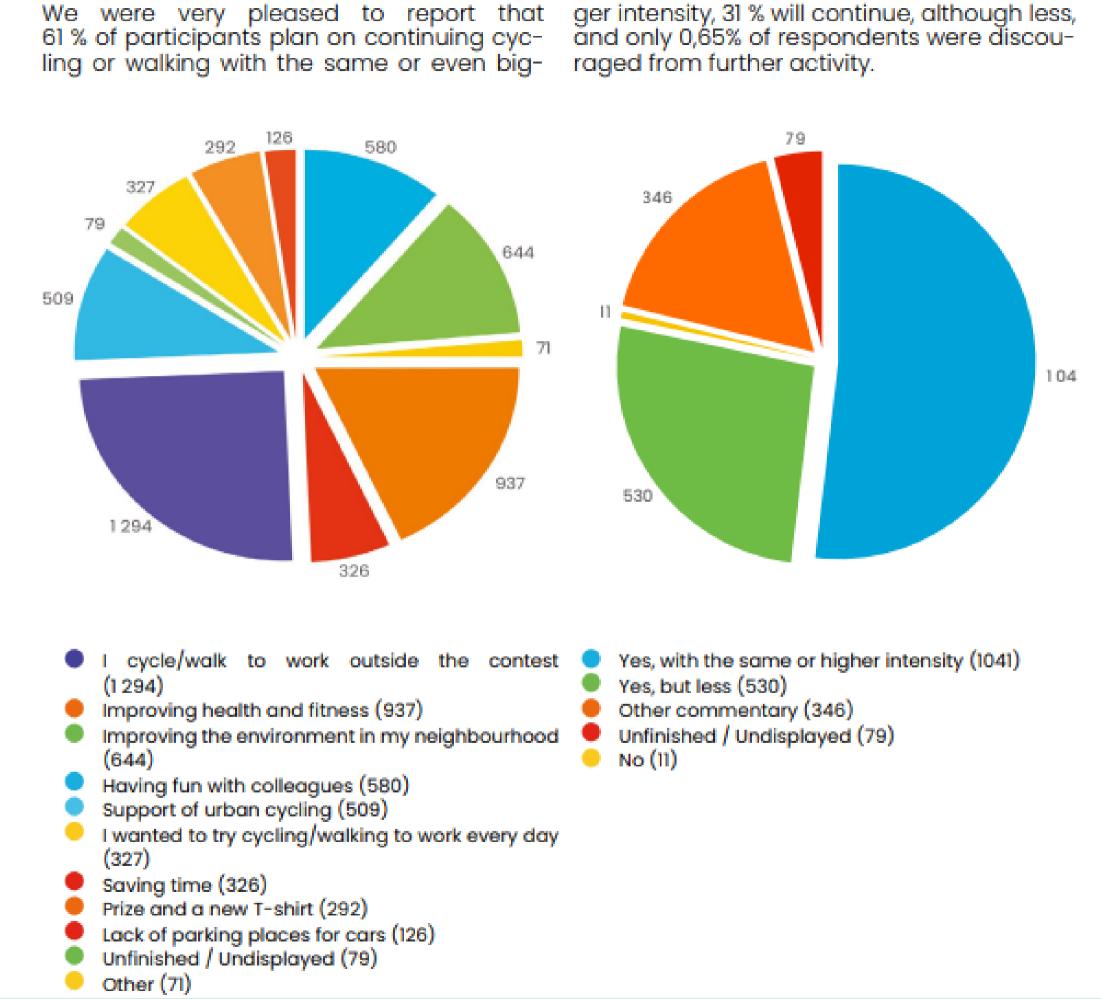

### BKE TO WORK AND BIG DATA

Mgr. Jan Haruda jan.haruda@auto-mat.cz 13.4.2022 for CIVINET