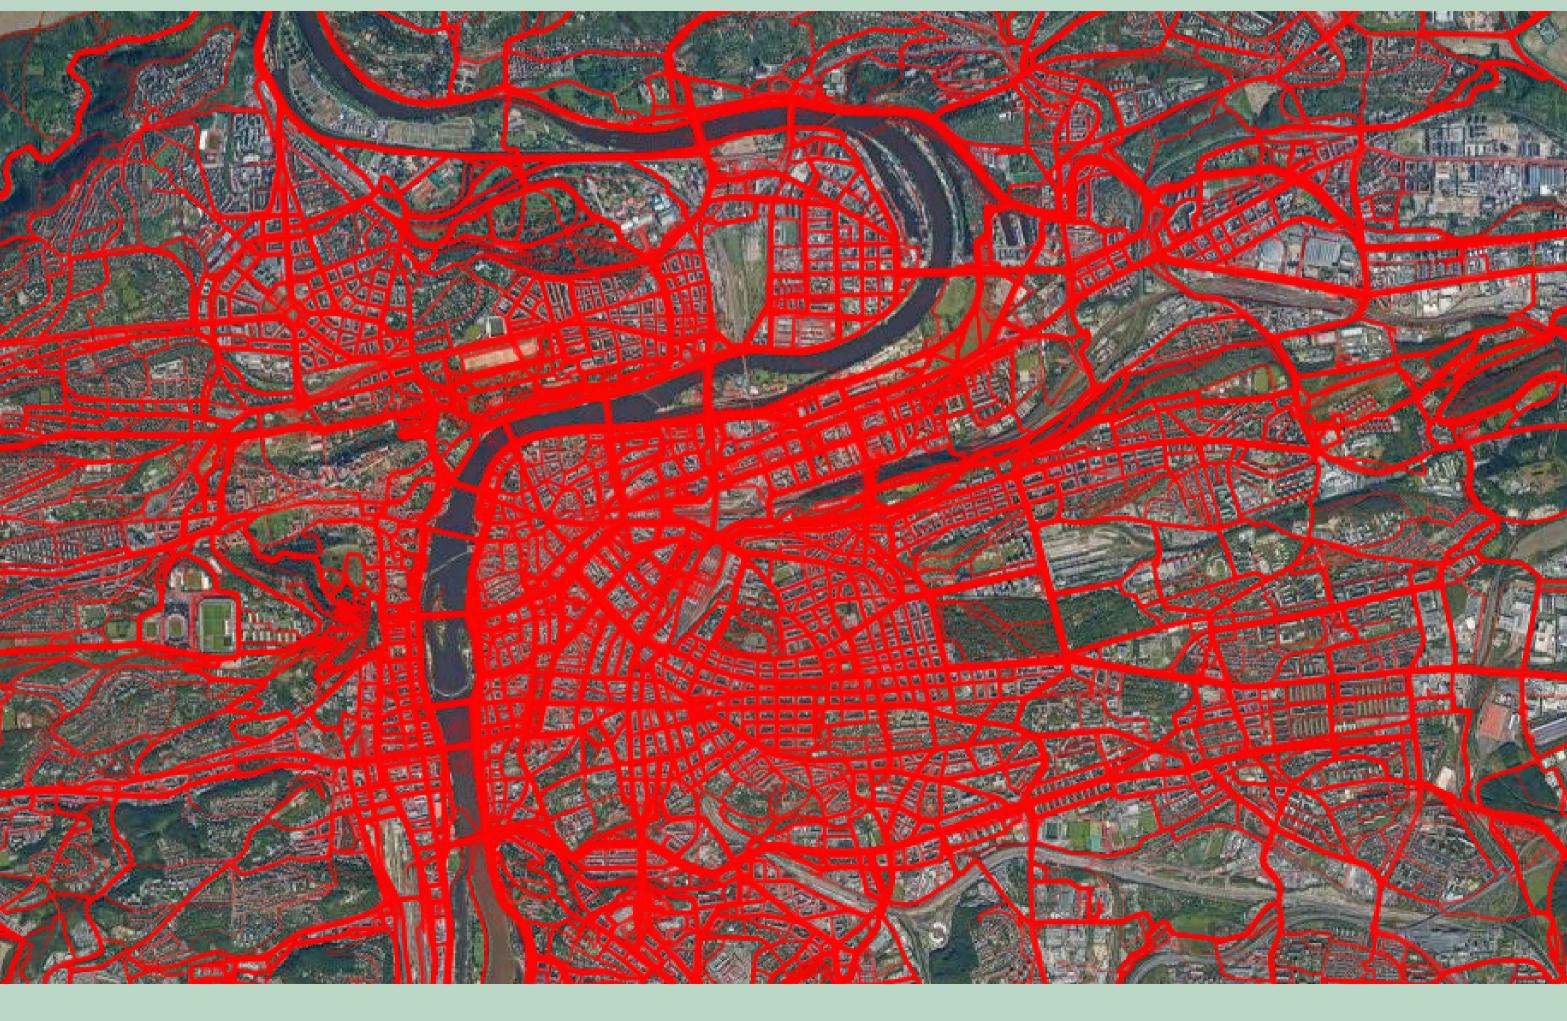

# BIG DATA FOR SMART CITY PLANNING

### Schéma cyklistických cest

Schéma ilustruje poměrné měsíční zatížení pozemních komunikací cyklisty. Reprezentativní skupinu každodenních cyklistů představují účastníci výzvy Do práce na kole 2020. K poměrnému porovnání zatížení ve vybraných úsecích byla využita maximální hodnota (1,0) zjištěná na cyklistické stezce u Šídlovecké lávky.

Heatmapy - Počty jízd Meziroční porovnání