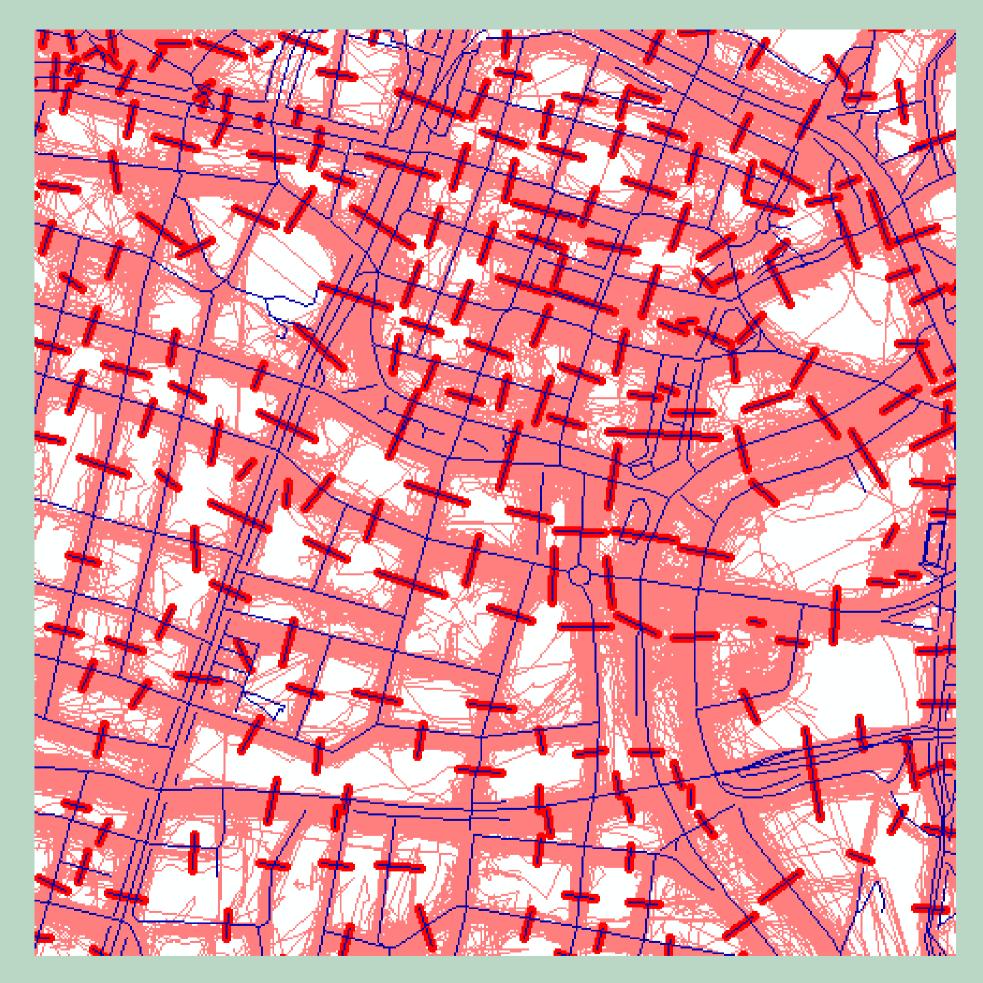

# BIG DATA FOR SMART CITY PLANNING

### Schéma cyklistických cest

Schéma ilustruje poměrné měsíční zatížení pozemních komunikací cyklisty. Reprezentativní skupinu každodenních cyklistů představují účastníci výzvy Do práce na kole 2020. K poměrnému porovnání zatížení ve vybraných úsecích byla využita maximální hodnota (1,0) zjištěná na cyklistické stezce u Šídlovecké lávky.

Heatmapy - Počty jízd Meziroční porovnání