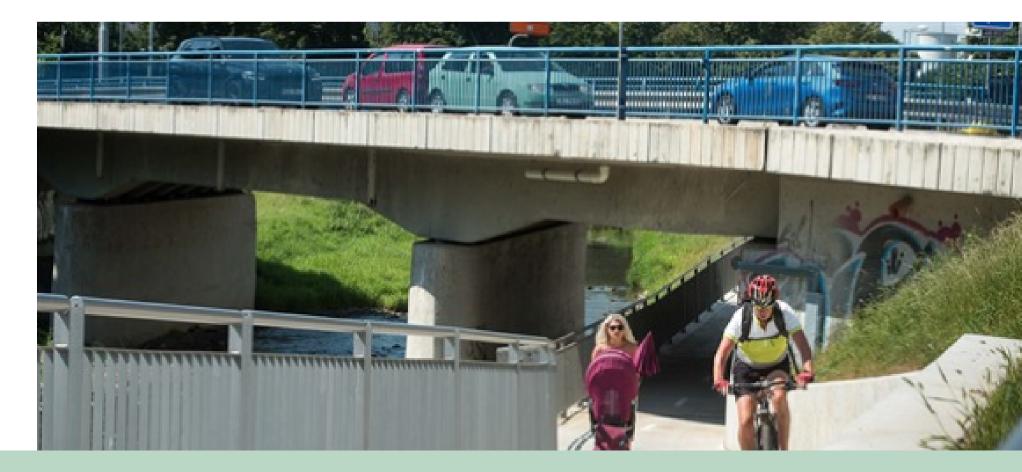

### Projet na kole Zlínem je bezpečnější, pomohly nové podjezdy i úpravy ulic

() 12. srpna 2020 15:25

Mříže zahrazující vjezd do nově zbudovaných podjezdů na Cigánově a na Čepkově konečně zmizely a cyklistům se oficiálně otevřel nový úsek páteřní cyklostezky vedoucí Zlínem podél řeky Dřevnice. Nyní se tak bezpečně dostanou po Fügnerově a Tyršově nábřeží až na ulice Výletní a Mladcovská, odkud lze pokračovat dál na Otrokovice.