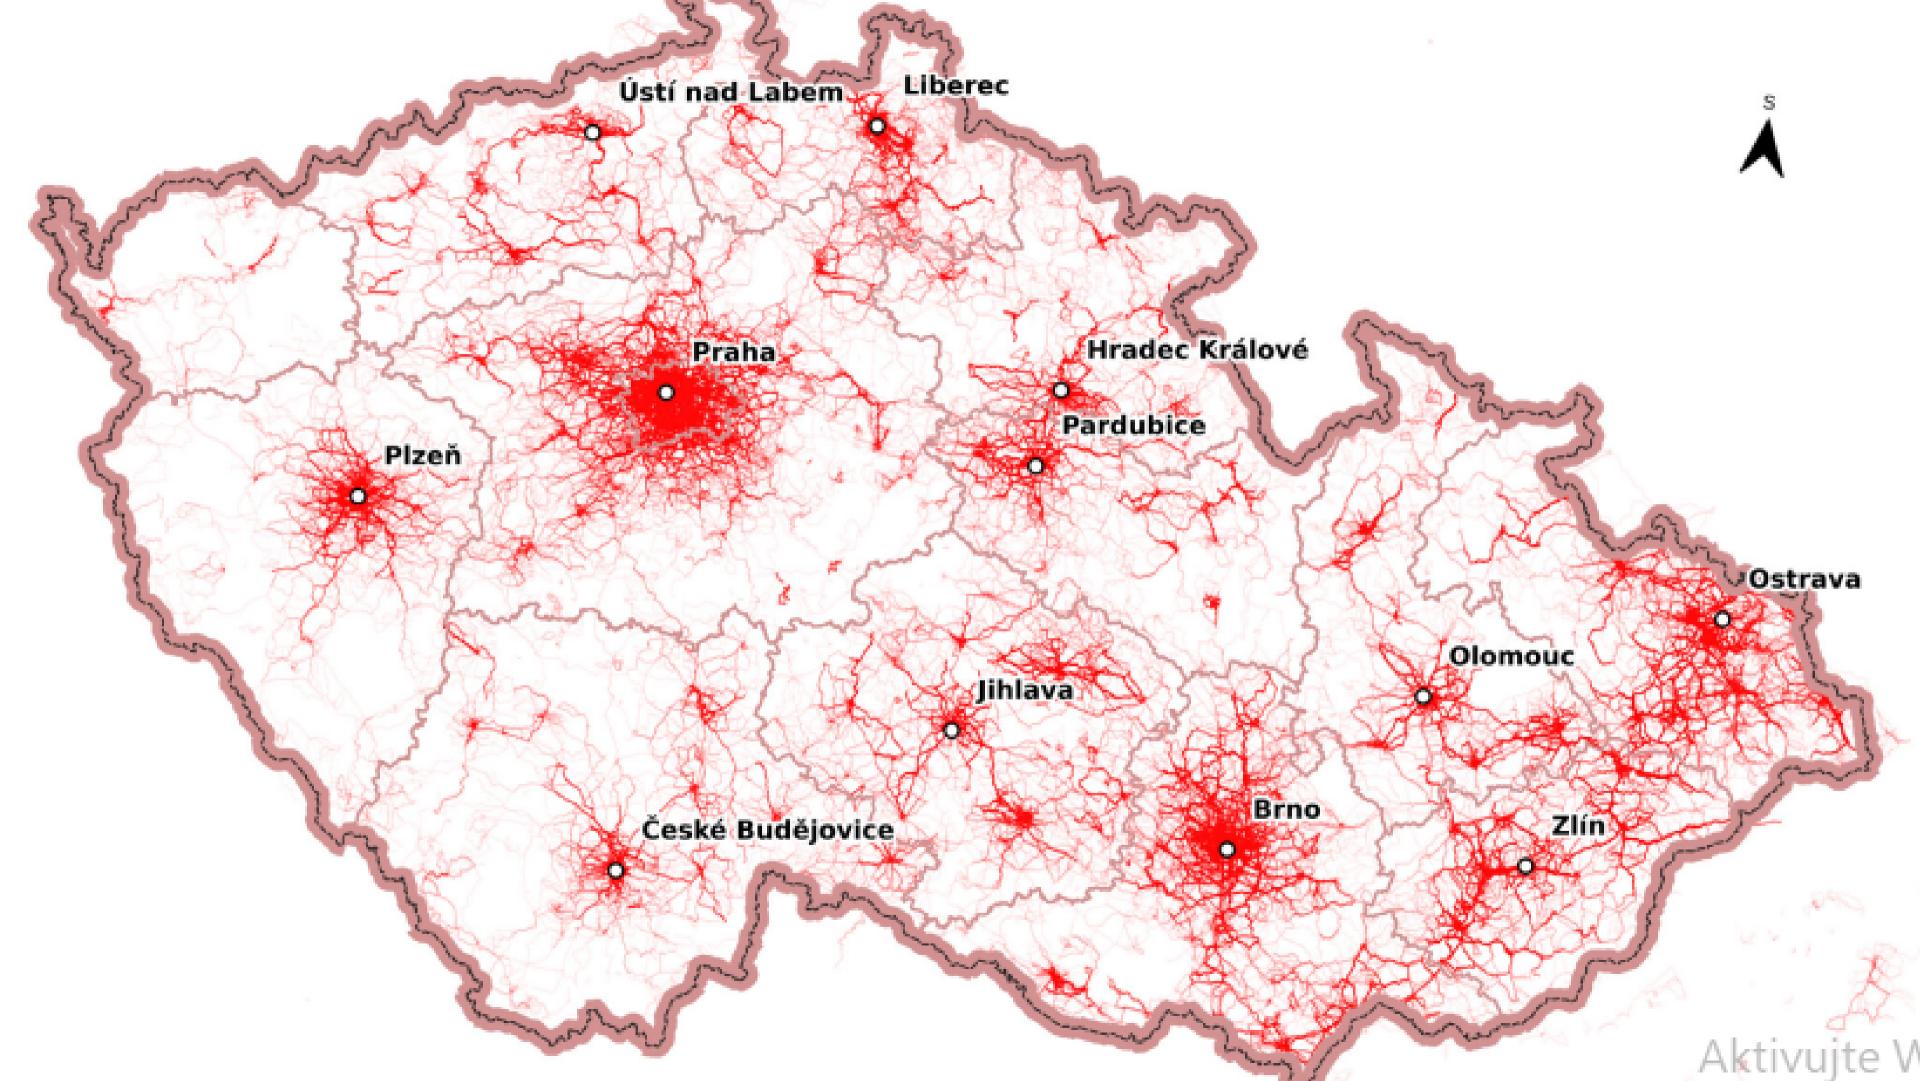

# BIG DATA FOR SMART CITY PLANNING

### Density of commute, Brno

### Schéma cyklistických cest

Schéma ilustruje poměrné měsíční zatížení pozemních komunikací cyklisty. Reprezentativní skupinu každodenních cyklistů představují účastníci výzvy Do práce na kole 2020. K poměrnému porovnání zatížení ve vybraných úsecích byla využita maximální hodnota (1,0) zjištěná na cyklistické stezce u Šídlovecké lávky.