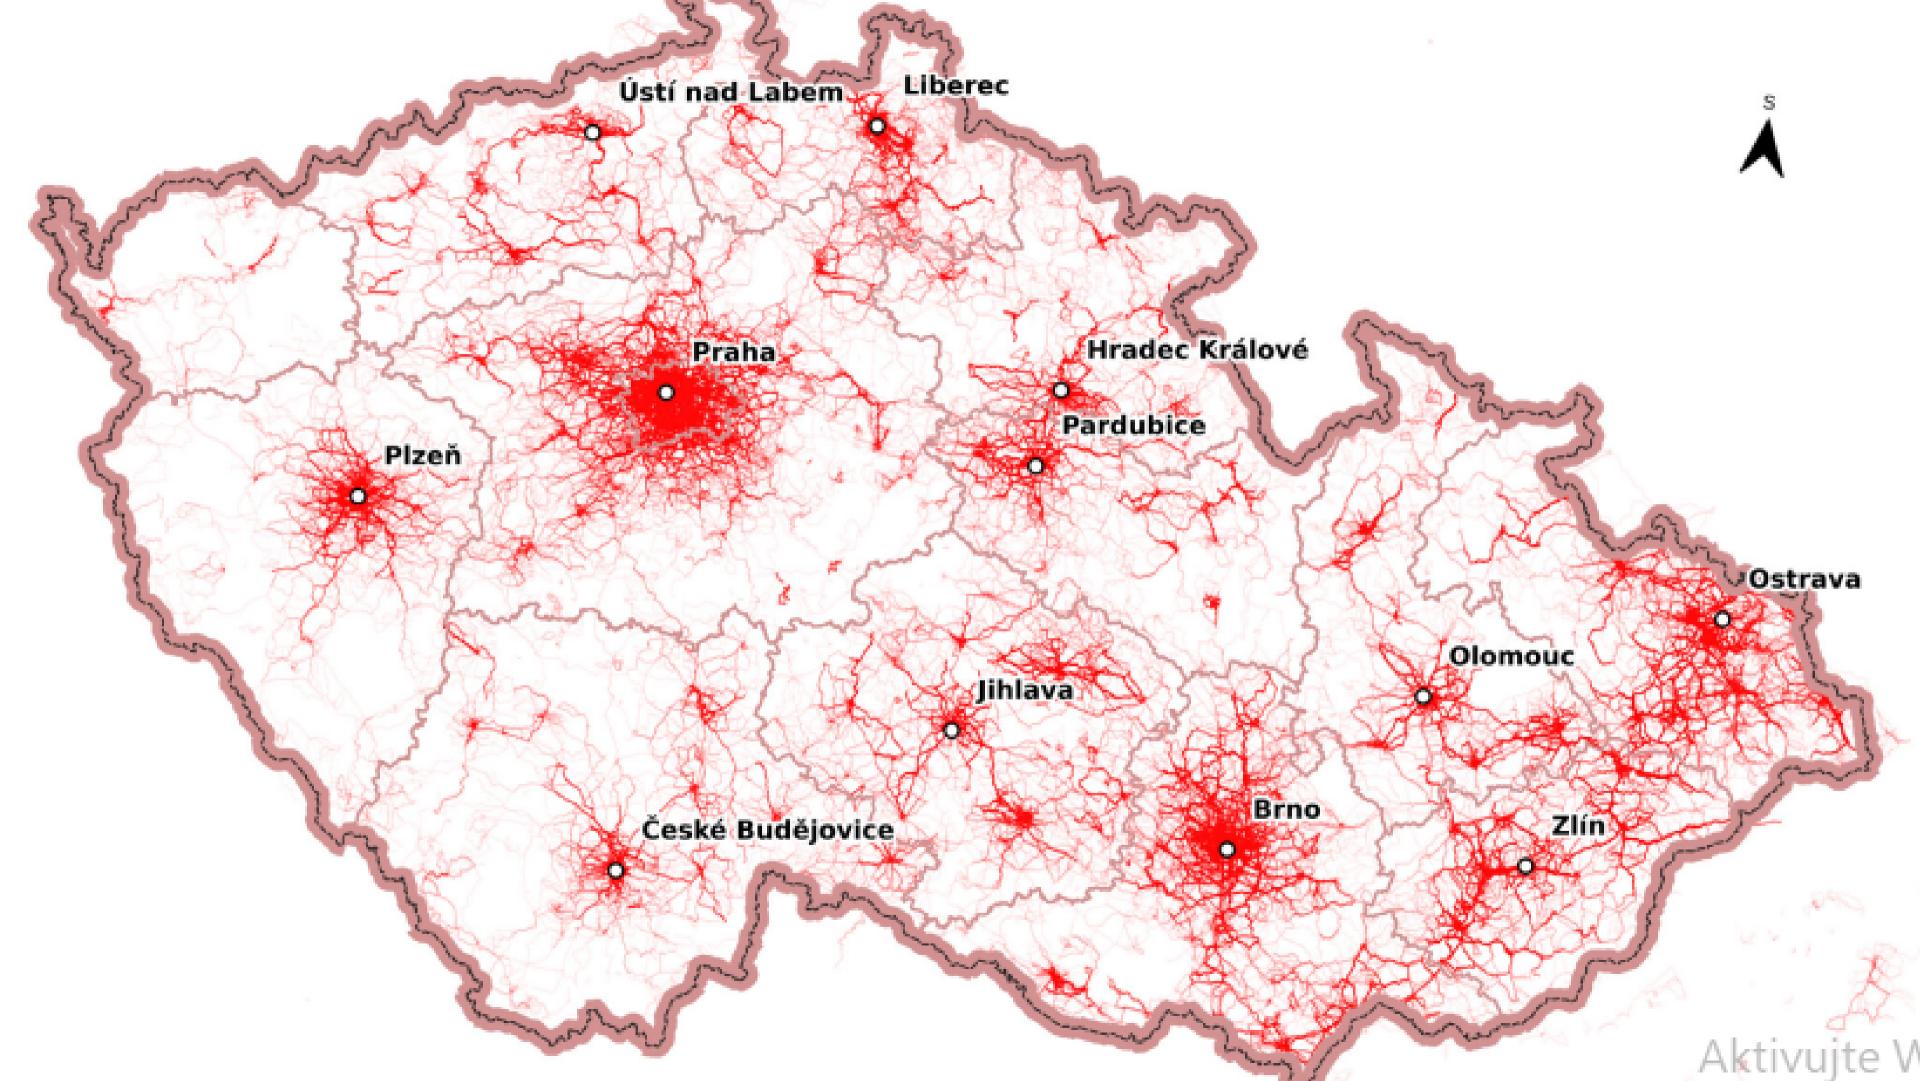

# BIG DATA FOR SMART CITY PLANNING

### Density of commute, Brno

### Schéma cyklistických cest

Schéma ilustruje poměrné měsíční zatížení pozemních komunikací cyklisty. Reprezentativní skupinu každodenních cyklistů představují účastníci výzvy Do práce na kole 2020. K poměrnému porovnání zatížení ve vybraných úsecích byla využita maximální hodnota (1,0) zjištěná na cyklistické stezce u Šídlovecké lávky.

Heatmapy - Počty jízd Meziroční porovnání

### Density of commute, Prague

Orgin and destiny of commute, Prague