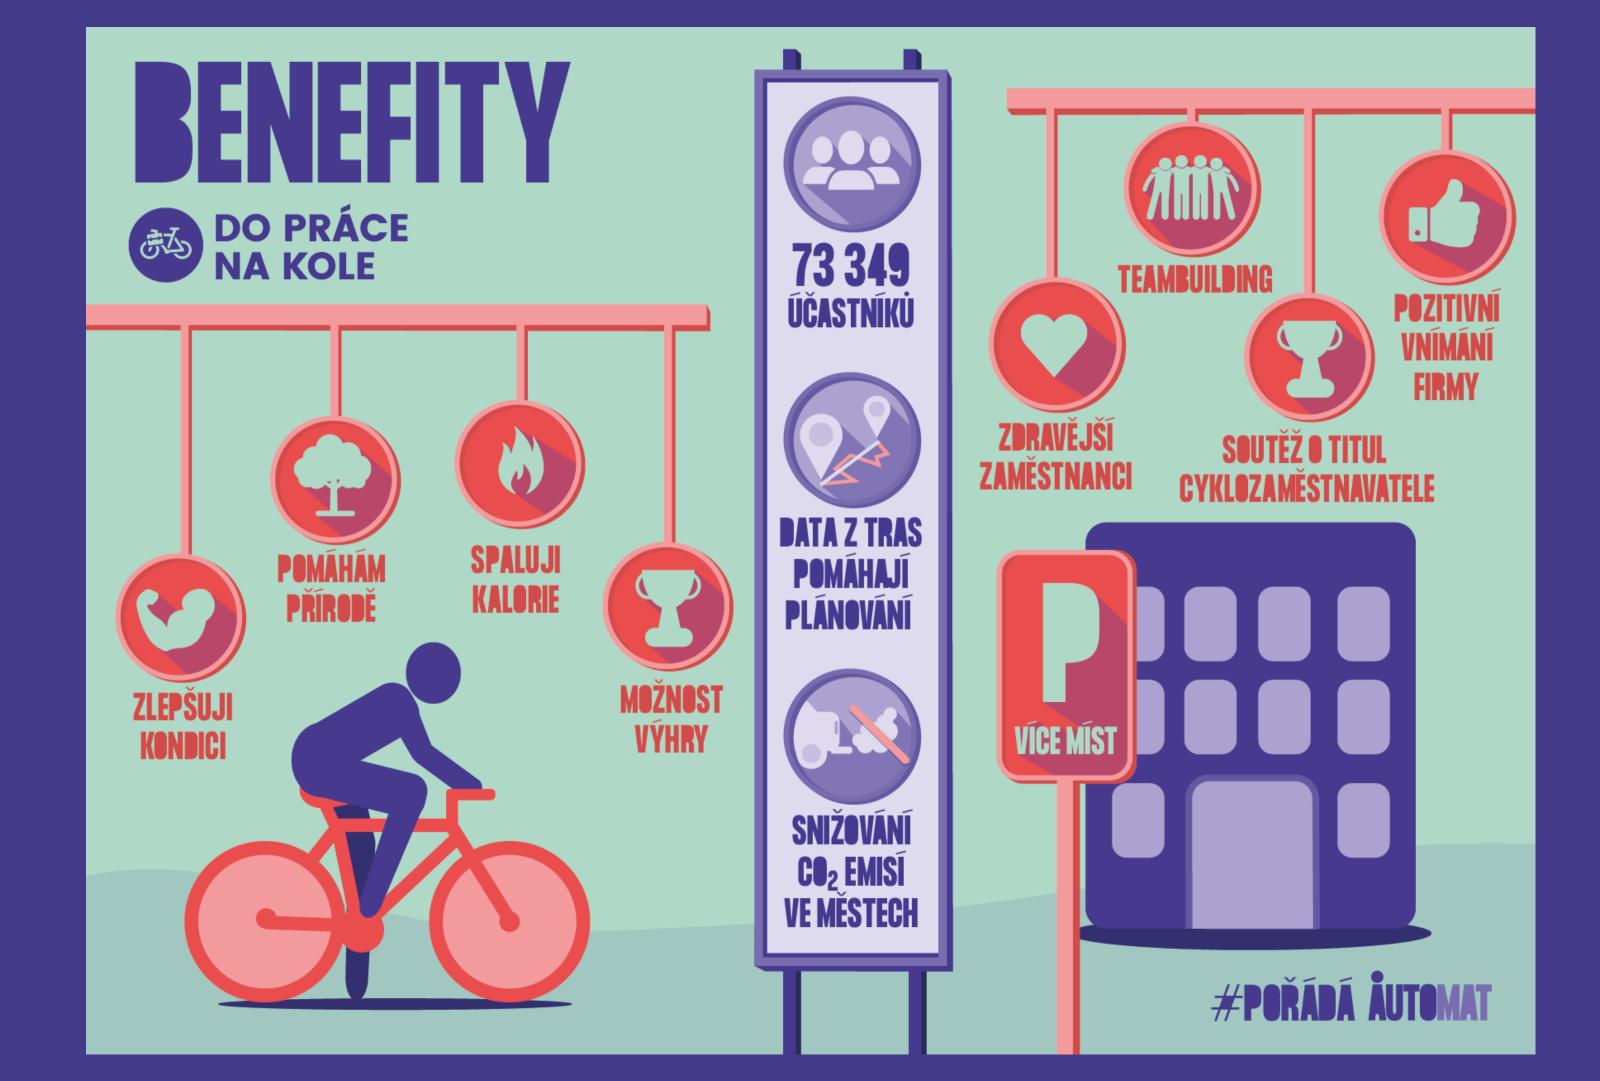

# TO BE A PART OF IT

- Simple pleasure from a bike ride **T-shirt actions**
- **Prizes**
- Partnership and advantege for participants
- Action is visible
- UX
- **Research big data participation by riding**
- **Final parties**
- Application
- Education
- Workshops

# TO FIND THE MOTIVATION TO BE A PART OF IT companies cheapest TEAMBUILDING more then 2100 in CZ 2021 66% pays fee to emplyees