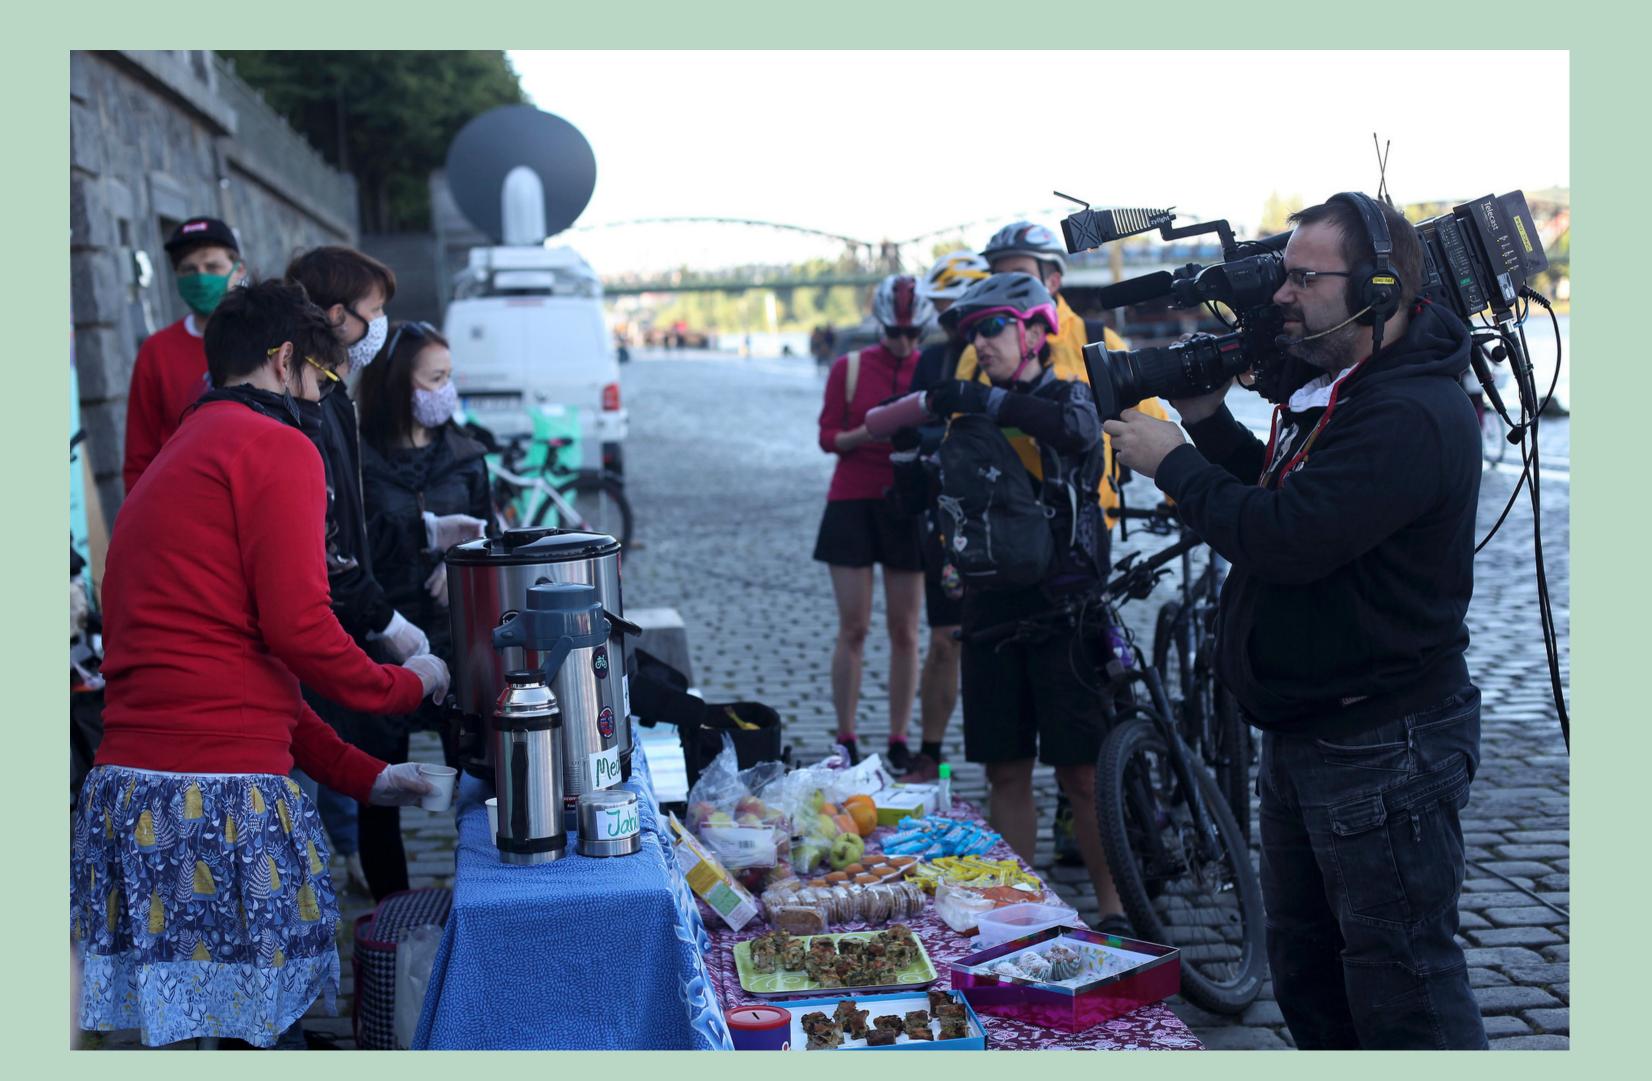

# BIKETO WORK CHALLANGE

Bike to Work is a team competition for everyone who is able to assemble together a team of 2-5 members and go to work with their colleagues by bike or other motor less means of transport, or alternatively walk or run during the month of May.

Bike to Work is a team competition for everyone who is able to assemble together a team of 2-5 members and go to work with their colleagues by bike or other motor less means of transport, or alternatively walk or run during the month of May.

# TO BE A PART OF IT

- Simple pleasure from a bike ride **T-shirt actions**
- **Prizes**
- Partnership and advantege for participants
- Action is visible
- UX
- **Research big data participation by riding**
- **Final parties**
- Application
- Education
- Workshops