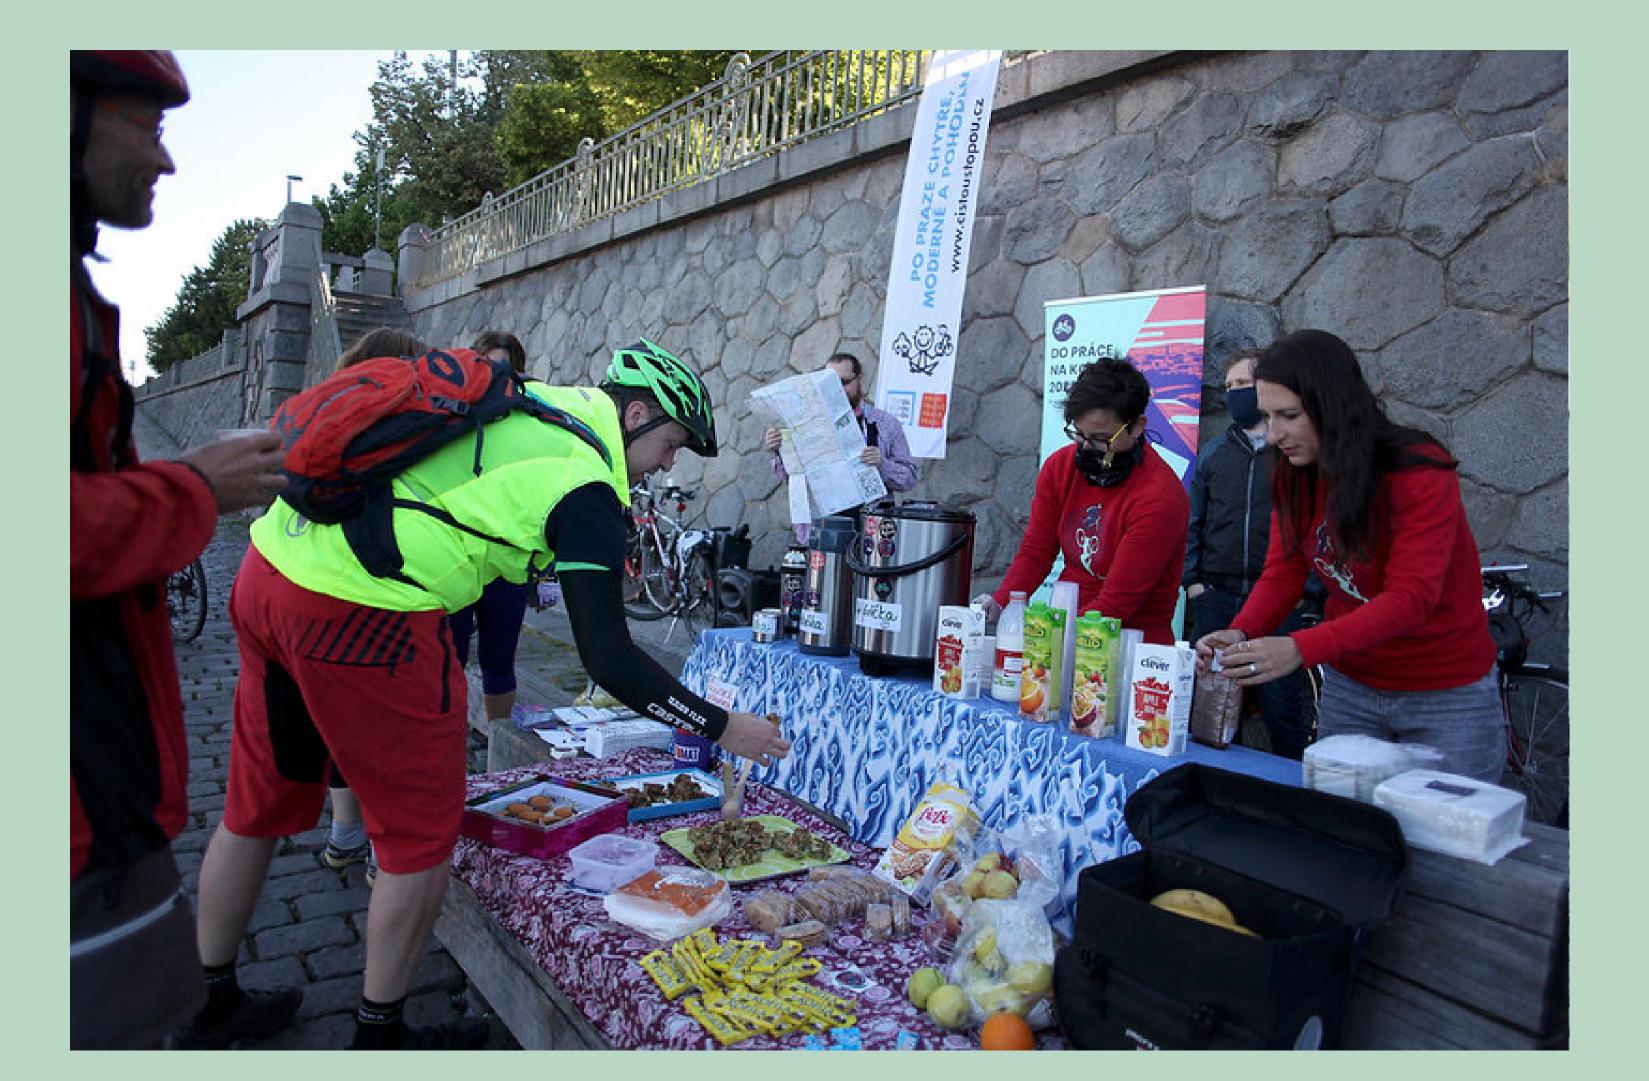

# BIKETO WORK CHALLANGE

Bike to Work is a team competition for everyone who is able to assemble together a team of 2-5 members and go to work with their colleagues by bike or other motor less means of transport, or alternatively walk or run during the month of May.

Bike to Work is a team competition for everyone who is able to assemble together a team of 2-5 members and go to work with their colleagues by bike or other motor less means of transport, or alternatively walk or run during the month of May.

# TO BE A PART OF IT

- Simple pleasure from a bike ride **T-shirt actions**
- **Prizes**
- Partnership and advantege for participants
- Action is visible
- UX
- **Research big data participation by riding**
- **Final parties**
- Application
- Education
- Workshops