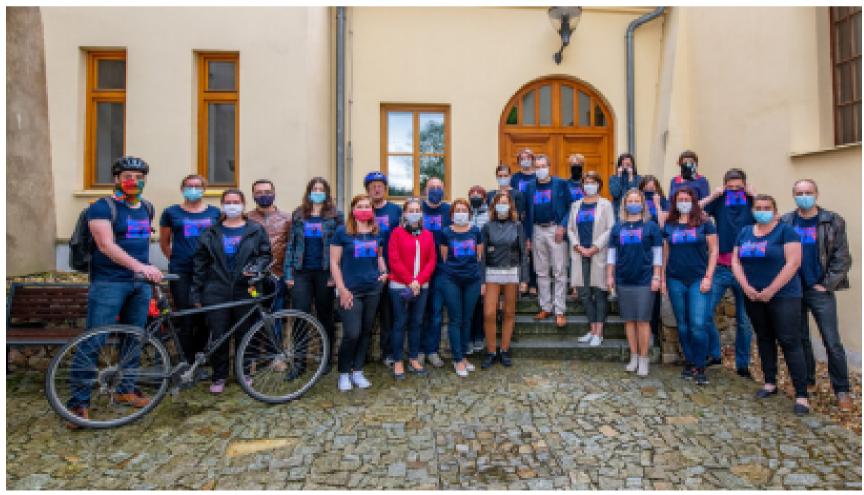

# BIKETO WORK CHALLANGE

Bike to Work is a team competition for everyone who is able to assemble together a team of 2-5 members and go to work with their colleagues by bike or other motor less means of transport, or alternatively walk or run during the month of May.

Bike to Work is a team competition for everyone who is able to assemble together a team of 2-5 members and go to work with their colleagues by bike or other motor less means of transport, or alternatively walk or run during the month of May.