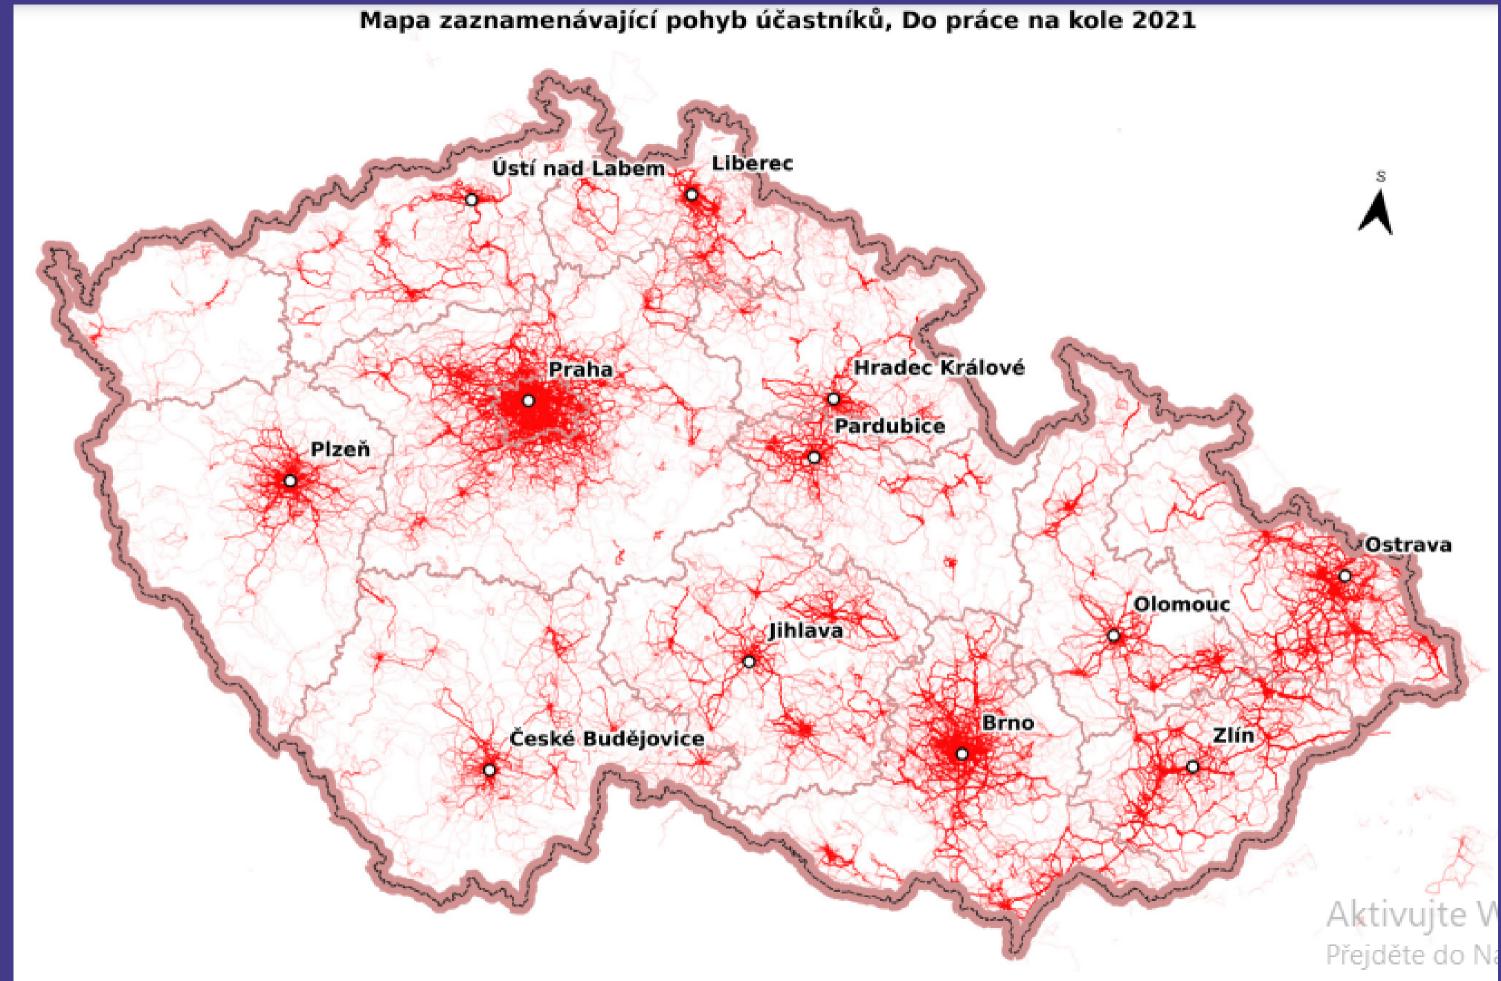

### Schéma cyklistických cest

Schéma ilustruje poměrné měsíční zatížení pozemních komunikací cyklisty. Reprezentativní skupinu každodenních cyklistů představují účastníci výzvy Do práce na kole 2020. K poměrnému porovnání zatížení ve vybraných úsecích byla využita maximální hodnota (1,0) zjištěná na cyklistické stezce u Šídlovecké lávky.

Heatmapy - Počty jízd Meziroční porovnání