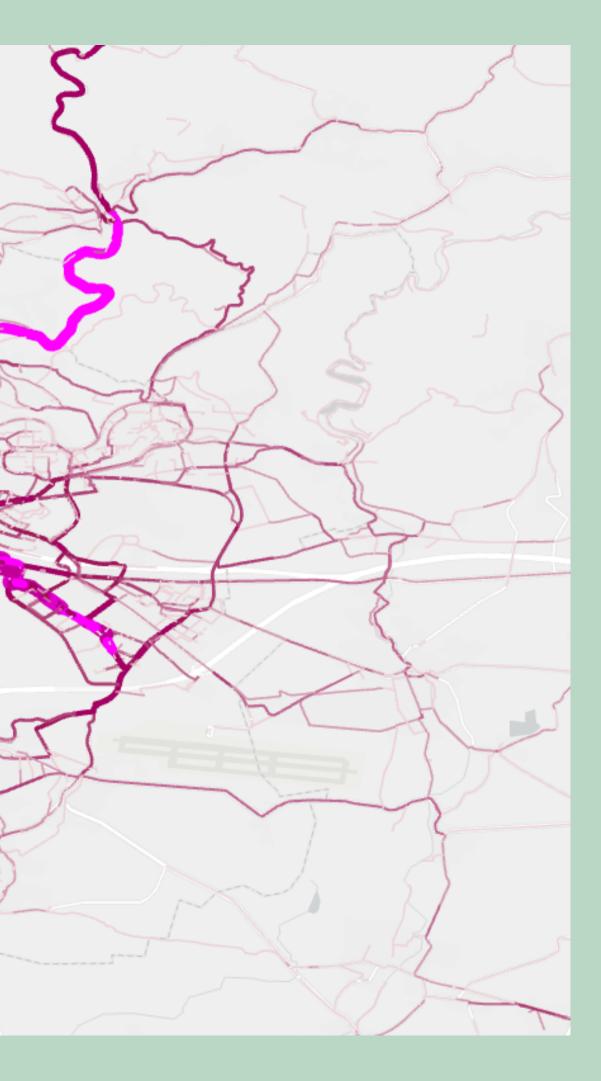

### STRAVA METRO

Home FAQ Apply

# Better cities for cyclists and pedestrians.

Apply for a Metro partnership