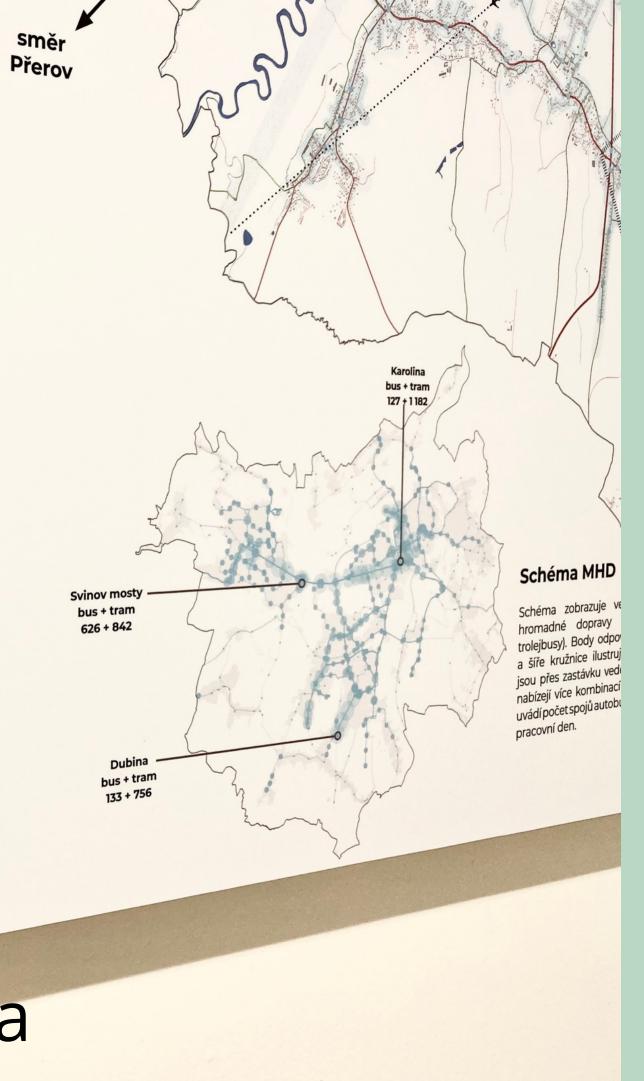

### Schéma cyklistických cest

Schéma ilustruje poměrné měsíční zatížení pozemních komunikací cyklisty. Reprezentativní skupinu každodenních cyklistů představují účastníci výzvy Do práce na kole 2020. K poměrnému porovnání zatížení ve vybraných úsecích byla využita maximální hodnota (1,0) zjištěná na cyklistické stezce u Šídlovecké lávky.