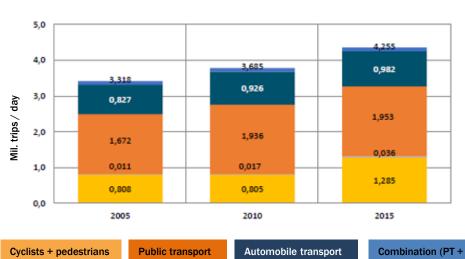

#### **Problems and consequences to solve**

- Suburbanization, increasing number of inhabitants
- Increasing number of trips, modal split changes
- Increasing vehicle ownership and automobile traffic volume
- Parking and city logistics
- Society changes (economy + lifestyle + technology)
- Negative impacts public health, environment, using of public space
- Increasing operating costs and consequences for financial sustainability