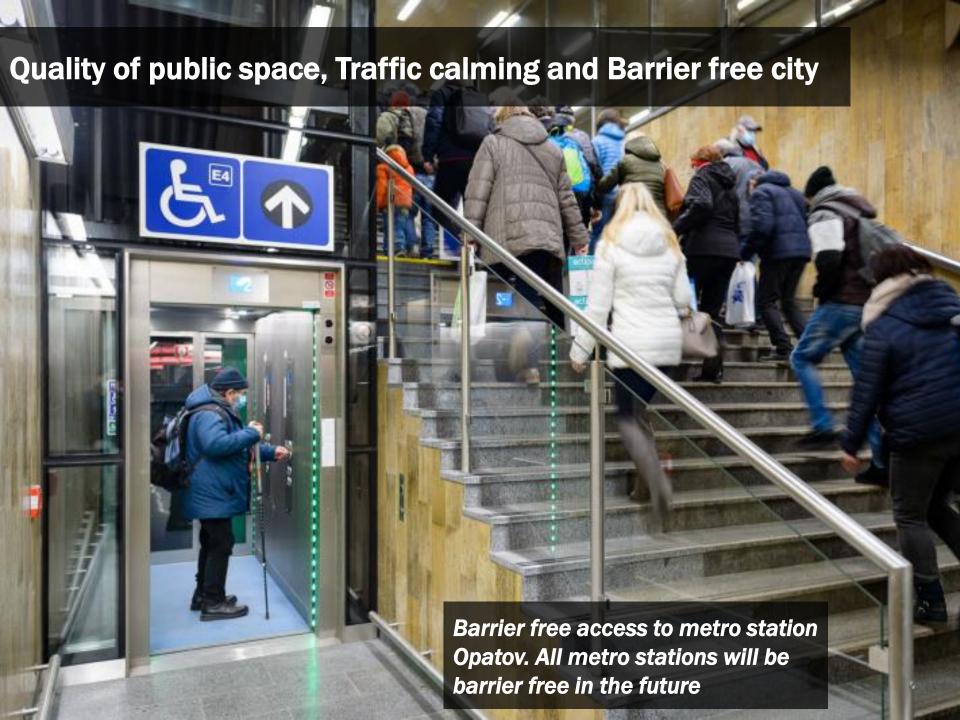

ve impacts public health, environment, using of public space
- Increasing operating costs and consequences for financial sustainability





NO2 pollution caused by transport



### **Timeline and participatory events**





#### **Strategic goals of Prague SUMP**

- Increasing spatial effectiveness of transportation
- Decreasing carbon footprint
- Increasing transportation performance and reliability
- Increasing safety
- Increasing financial sustainability
- Improving public health
- Improving transportation accessibility

## Proposed 100 Standard Measures and 142 Development Measures (Projects)









# Further development of railway, trams and metro is in the centre of SUMP measures





















# First and last mile travel: Park and Ride, Bike and Ride and Bike sharing













## Thank you for your attention.

www.poladprahu.cz/en mobilitapraha@praha.eu