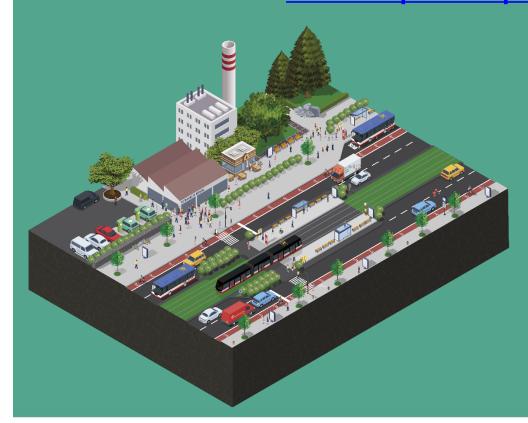

# Further development of railway, trams and metro is in the centre of SUMP measures

# First and last mile travel: Park and Ride, Bike and Ride and Bike sharing