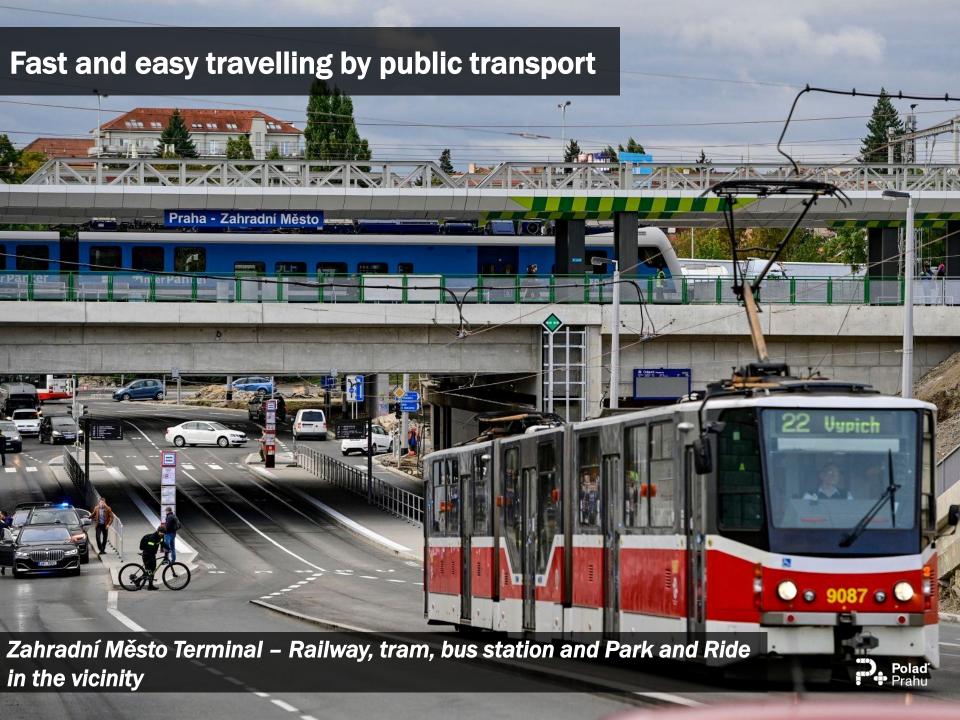

# Further development of railway, trams and metro is in the centre of SUMP measures