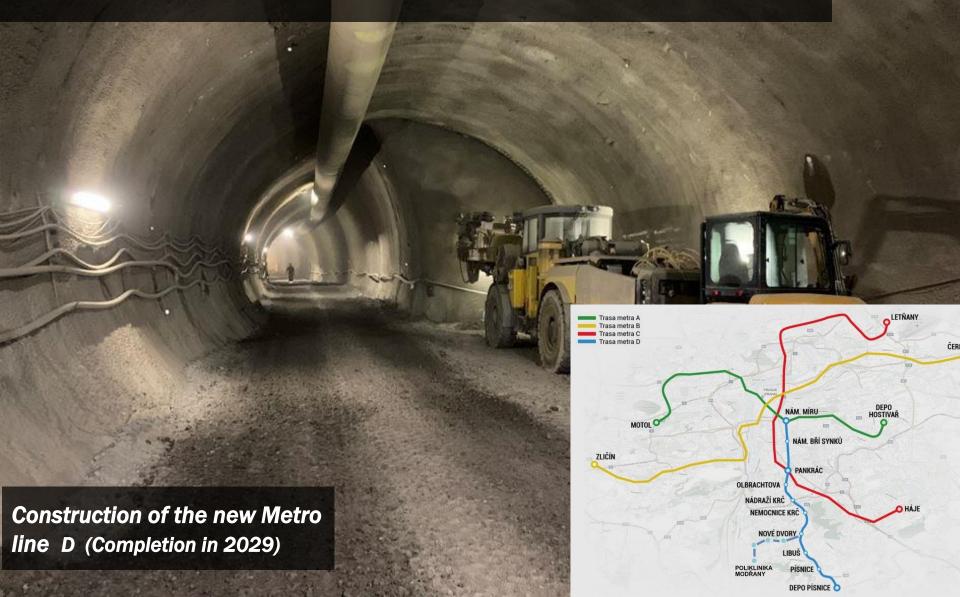

# Further development of railway, trams and metro is in the centre of SUMP measures