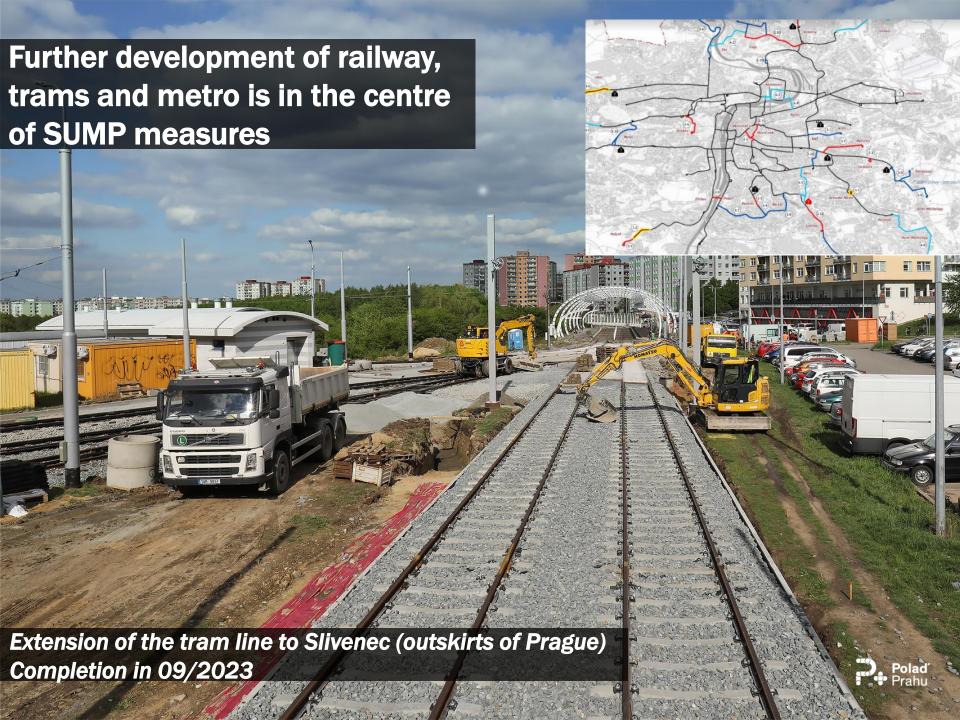

# Further development of railway, trams and metro is in the centre of SUMP measures