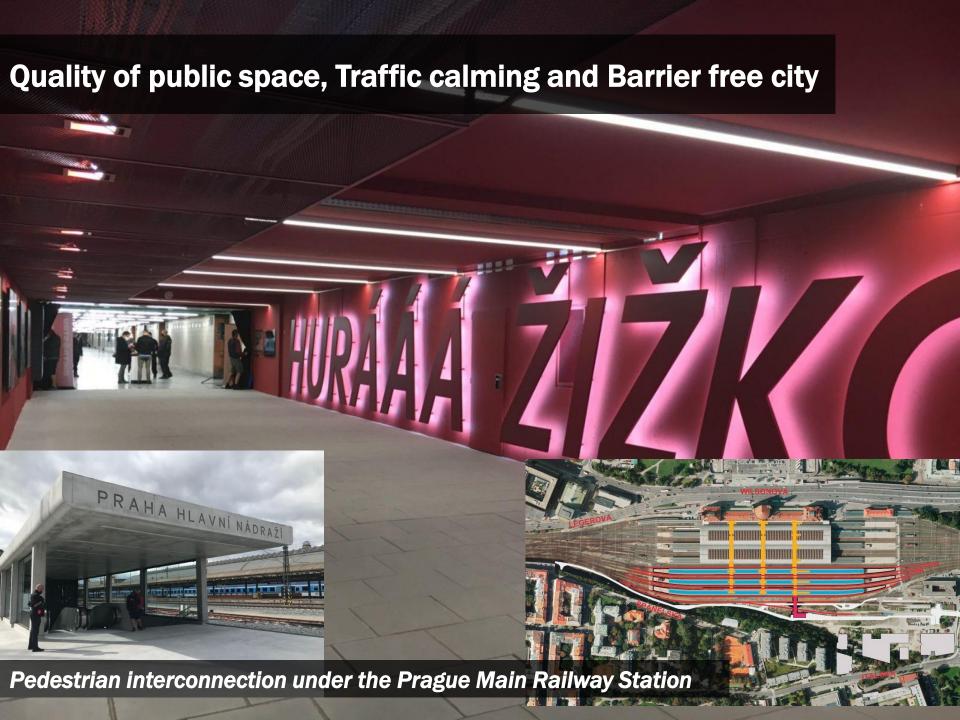

impacts public health, environment, using of public space
- Increasing operating costs and consequences for financial sustainability





NO2 pollution caused by transport



### **Timeline and participatory events**





#### **Strategic goals of Prague SUMP**

- Increasing spatial effectiveness of transportation
- Decreasing carbon footprint
- Increasing transportation performance and reliability
- Increasing safety
- Increasing financial sustainability
- Improving public health
- Improving transportation accessibility

## Proposed 100 Standard Measures and 142 Development Measures (Projects)









# Further development of railway, trams and metro is in the centre of SUMP measures





















# First and last mile travel: Park and Ride, Bike and Ride and Bike sharing













## Thank you for your attention.

www.poladprahu.cz/en mobilitapraha@praha.eu