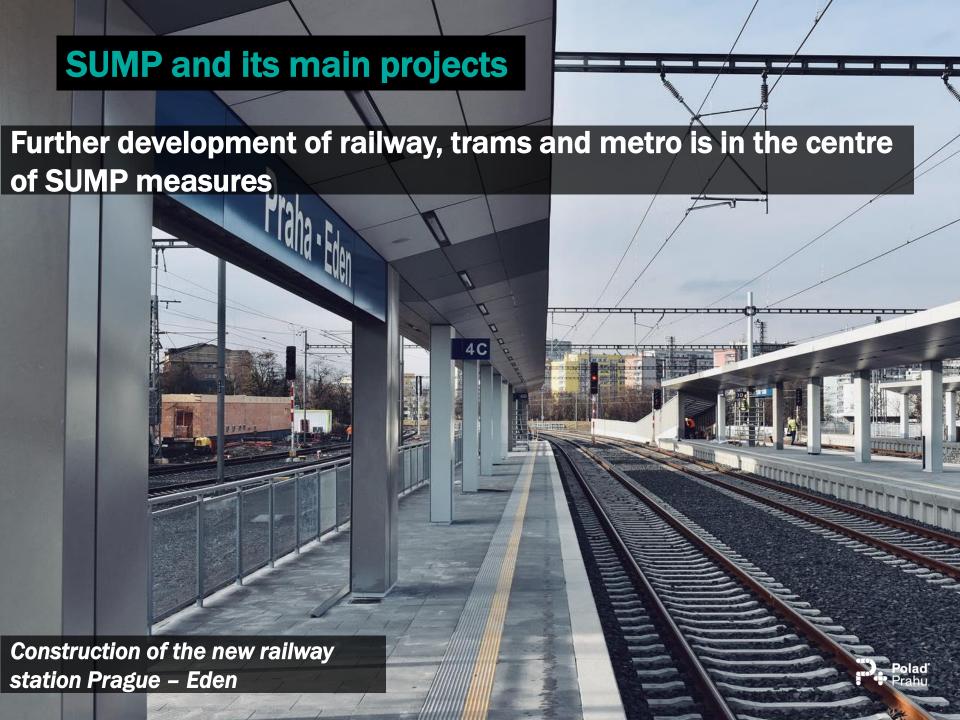

# Further development of railway, trams and metro is in the centre of SUMP measures