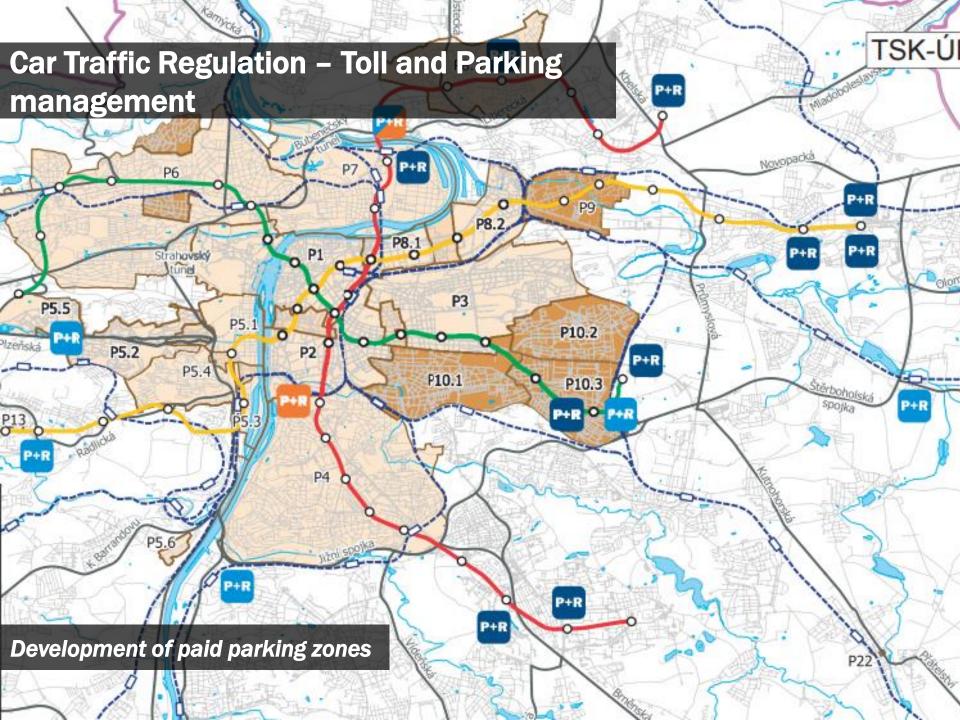

ng and city logistics
- Society changes (economy + lifestyle + technology)
- Negative impacts public health, environment, using of public space
- Increasing operating costs and consequences for financial sustainability





NO2 pollution caused by transport



### **Timeline and participatory events**





#### **Strategic goals of Prague SUMP**

- Increasing spatial effectiveness of transportation
- Decreasing carbon footprint
- Increasing transportation performance and reliability
- Increasing safety
- Increasing financial sustainability
- Improving public health
- Improving transportation accessibility

## Proposed 100 Standard Measures and 142 Development Measures (Projects)









# Further development of railway, trams and metro is in the centre of SUMP measures





















# First and last mile travel: Park and Ride, Bike and Ride and Bike sharing













## Thank you for your attention.

www.poladprahu.cz/en mobilitapraha@praha.eu