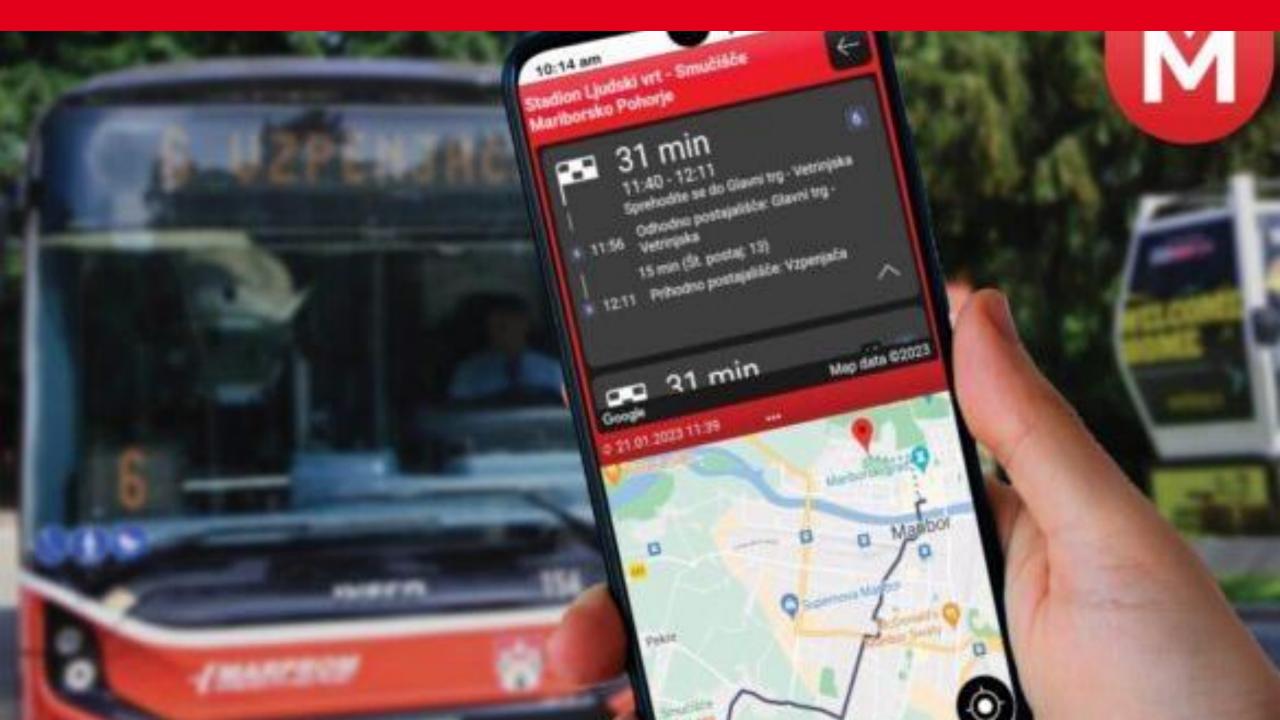

3:43 🗸 **?**□ 46.56294, 15.62864 - Glavni trg - $\leftarrow$ Vetrinjska 13 min 15:56 - 16:09 Sprehodite se do Gosposvetska - rondo Odhodno postajališče: Gosposvetska -15:57 rondo 7 min (Št. postaj: 5) 16:04 Prihodno postajališče: Slomškov trg Sprehodite se do Glavni trg - Vetrinjska, Center, 2000 Maribor, Slovenija 💶 16 min 18 Google Map data ©2023 ¢ 14.02.2023 15:43 ... Akvarij-terarij Maribor 🕥 Stadion Ljudski Vrt 😂 svetska cesta Mariborski grad 🙄 uro Jack & Joe Steak 👘 and Burger Club Hotel City Maribor Industrijska cona Studenci Maril ilGoog