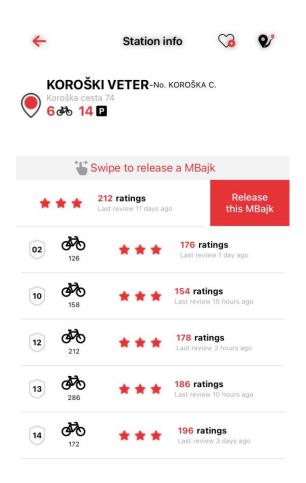

1 weeks ago

ο ε

178 ratings Last review 3 hours ago

186 ratings Last review 10 hours ago

**196 ratings** Last review 3 days ago

**6** 

212

**\$** 

286

172

12

13

14

Done

tro