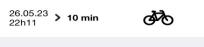

# My journeys Last week

| 02.06.23 <b>&gt; 6 min</b><br>13h37 <b>&gt; 6 min</b> | ক্রি | 0 € |
|-------------------------------------------------------|------|-----|
| 02.06.23 <b>&gt; 8 min</b><br>07h15                   | ক্র  | 0 € |
| 31.05.23 <b>&gt; 5 min</b><br>18h34                   | ক্ষ  | ο ε |
| 30.05.23 <b>&gt; 8 min</b><br>15h42                   | ক্ষ  | 0 € |
| 30.05.23 > 11 min<br>07h24                            | ঔষ্ঠ | 0 € |
| 29.05.23 > 14 min<br>15h41                            | ঔষ্ঠ | 0 € |
| 29.05.23 > 7 min<br>07h26                             | ঞ্চ  | 0 € |