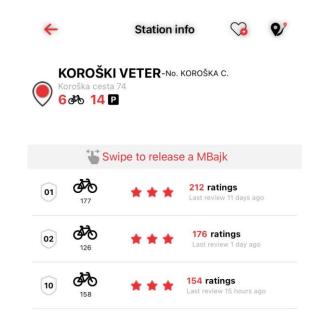

1 weeks ago

ο ε

178 ratings Last review 3 hours ago

186 ratings Last review 10 hours ago

**196 ratings** Last review 3 days ago

**6** 

212

**\$** 

286

172

12

13

14

Done

tro